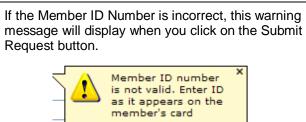

## Requesting an Authorization for DME with Gulf Coast Health Plans (SMH employees and dependents)

Go to www.gulfcoastmemberservices.org

Next, click on the Non-PHO Provider Authorization Request Form

When you have completed all the required information, click on the Submit Request button.