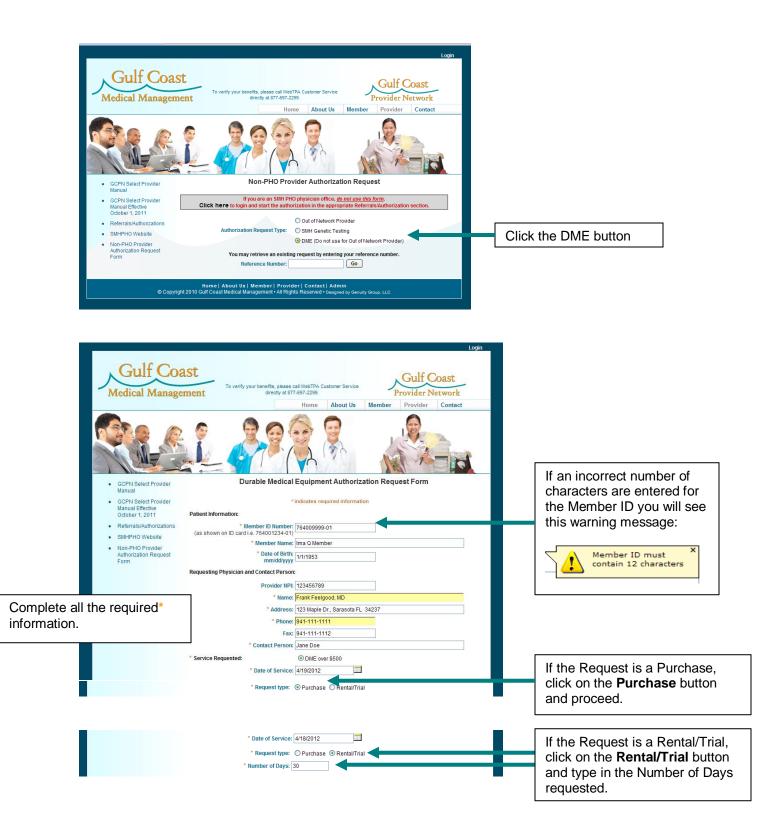

## Requesting an Authorization for DME with Gulf Coast Health Plans (SMH employees and dependents)

Go to www.gulfcoastmemberservices.org

Next, click on the Non-PHO Provider Authorization Request Form

When you have completed all the required information, click on the Submit Request button.