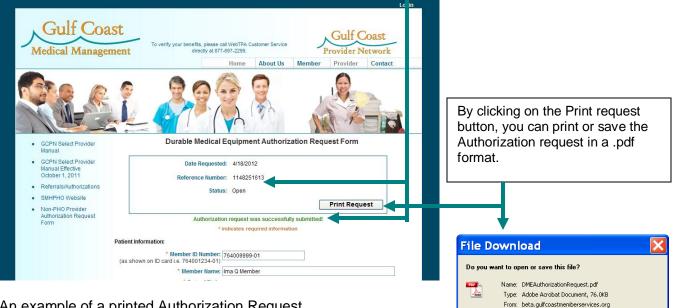

At the top of the screen you will now see Reference Number and that the request was submitted successfully. Make note of the Reference Number so you may check on the status. The printed copy will also have the reference number.

Open Save Cancel

While files from the Internet can be useful, some files can potentially harm your computer. If you do not trust the source, do not open or save this file, <u>What's the risk?</u>

2

## An example of a printed Authorization Request

| Durable Medical Equipment Authorization Request |                            |                                               |                                                                        |
|-------------------------------------------------|----------------------------|-----------------------------------------------|------------------------------------------------------------------------|
|                                                 |                            | Date Requested:                               | 04/18/2012                                                             |
|                                                 |                            | Reference Number:<br>Status:                  | 1148251613<br>Open                                                     |
| Patient Informatio                              | on                         |                                               |                                                                        |
| Member ID Numb                                  | _                          |                                               |                                                                        |
| Member Name:                                    | Ima Q Member               | r                                             |                                                                        |
| Member DOB:                                     | 01/01/1953                 |                                               |                                                                        |
| Requesting Physi                                | ician and Contact Pers     | on                                            |                                                                        |
| Provider ID:                                    | 123456789                  |                                               |                                                                        |
| Name:                                           | Frank Feelgood, MD         |                                               |                                                                        |
| Address:                                        | 123 Maple Dr., Sarasot     | a FL 34237                                    |                                                                        |
| Phone:                                          | 941-111-1111               |                                               |                                                                        |
| Fax:                                            | 941-111-1112               |                                               |                                                                        |
| Contact:                                        | Jane Doe                   |                                               |                                                                        |
| Service Requeste                                | d: DME over \$50           | 0                                             |                                                                        |
| Date of Service:                                | 04/19/2012                 |                                               |                                                                        |
| Request Type:                                   | Purchase                   |                                               |                                                                        |
| DME Provider and                                | Contact Person             |                                               |                                                                        |
| Name: Disc                                      | ount Medical Supply of I   | Florida Inc                                   |                                                                        |
| Address: 2045                                   | 12th St Sarasota FL 34     | 237                                           |                                                                        |
| Phone: (941                                     | 954-9066                   |                                               |                                                                        |
| Fax:                                            |                            |                                               |                                                                        |
| Contact: John                                   | ny Appleseed               |                                               |                                                                        |
| Diagnosis/ICD-9:                                | 434.01                     |                                               |                                                                        |
| Procedure/CPT:                                  | E0143 E0910 L              | 3100                                          |                                                                        |
| Notes                                           |                            |                                               |                                                                        |
| Date: 0                                         | 4/18/2012                  |                                               |                                                                        |
| Message: F                                      | atient to be discharge fi  | rom Rehab on April 20th                       |                                                                        |
| We certify                                      | for medical necessity o    | nly. We advise you to call th<br>claim will b | e Claim Payer regarding benefits, eligibility, and how this<br>e paid. |
|                                                 | and an international lands | a guarantee of payment. All                   | Claims will be paid in accordance with policy guidelines               |