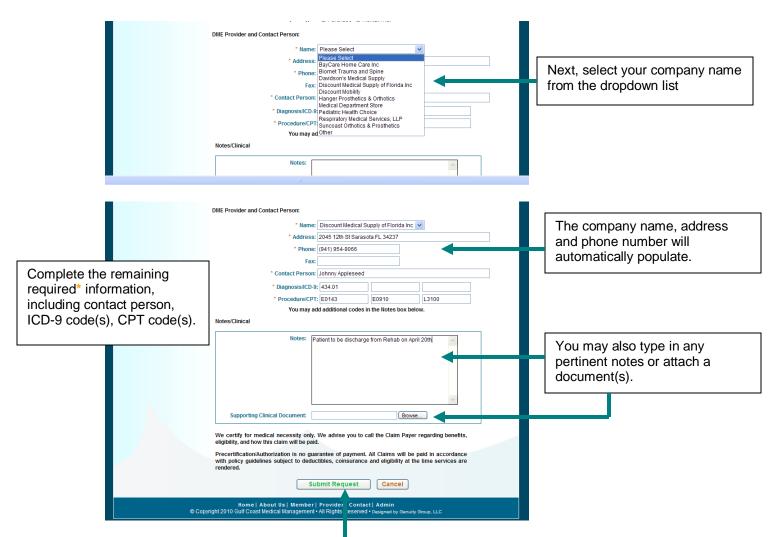

## Requesting an Authorization for DME with Gulf Coast Health Plans (SMH employees and dependents)

Go to www.gulfcoastmemberservices.org

Next, click on the Non-PHO Provider Authorization Request Form

When you have completed all the required information, click on the Submit Request button.