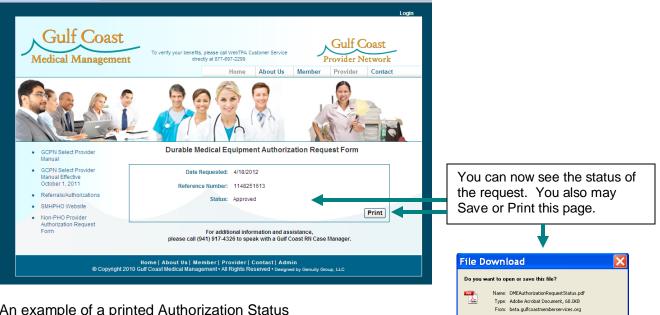

Open Save Cancel

While files from the Internet can be useful, some files can potentially harm your computer. If you do not trust the source, do not open or save this file. <u>What's the risk?</u>

| An example of a printed Authorization Status                   |                          |  |  |  |
|----------------------------------------------------------------|--------------------------|--|--|--|
| Provider Network                                               |                          |  |  |  |
| Durable Medical Equipme                                        | nt Authorization Request |  |  |  |
| Date Requested:                                                | 04/18/2012               |  |  |  |
| Reference Number:                                              | 1148251613               |  |  |  |
| Status:                                                        | Approved                 |  |  |  |
| For additional inform<br>please call (941) 917-4326 to speak v |                          |  |  |  |