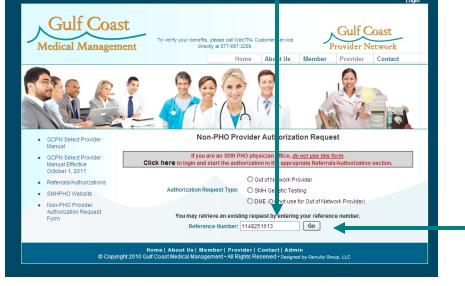

Gulf Coast Medical Management staff will then review the Authorization Request. To check on the status of the request, access the system as before:

<u>www.gulfcoastmemberservices.org</u> -> Provider tab -> Non-PHO Provider Authorization Request Form -> and enter the Reference number and click the Go button